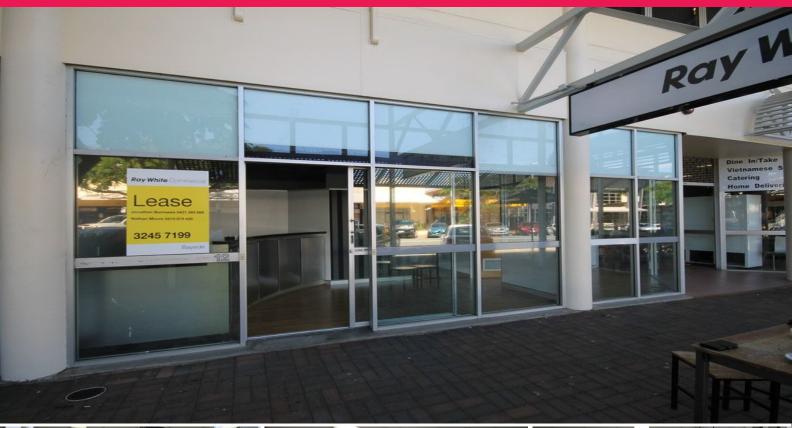

12/120 Bloomfield Street, Cleveland QLD 4163

## HIGH PROFILE RETAIL/OFFICE LOCATION

- 138m2 (Approx) ground floor office suite/retail space
- Potential to split into 2 tenancies of 62m2 and 76m2
- Contains reception area, multiple private offices, 2 X open plan work areas, board room and staff area/kitchenette
- Includes ducted A/C and carpeted floor coverings
- Phone & Data cabling throughout
- Excellent signage & exposure to busy Bloomfield Street
- Motivated owners

## NETT RENTAL PCM\* - \$3,495

 $^{\star}$  All rentals quoted are exclusive of outgoings (approx \$900 a month) & GST

Offices

FOR SALE

138sqm