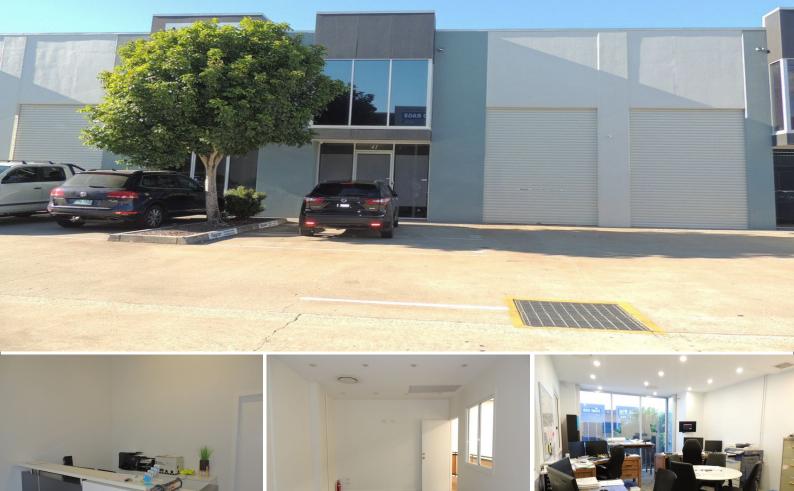

## 41/28 Burnside Road, Ormeau QLD 4208

## 200m2\* Investment Property

Located within Hallmarc Business Park this 200m2\* unit is ready for a new owner!

- \* 120m2\* floor area as warehouse and reception
- \* 40m2\* mezzanine office including 2 offices and 1 storeroom
- \* 40m2\* additional mezzanine storage
- \* 3 phase power 2 allocated car parks
- \* Security swipe access great access to M1
- \* Rental income of \$20,000pa + GST + OG
- \* Tenant in place til December 2020 with option
- \* Call today for more information.