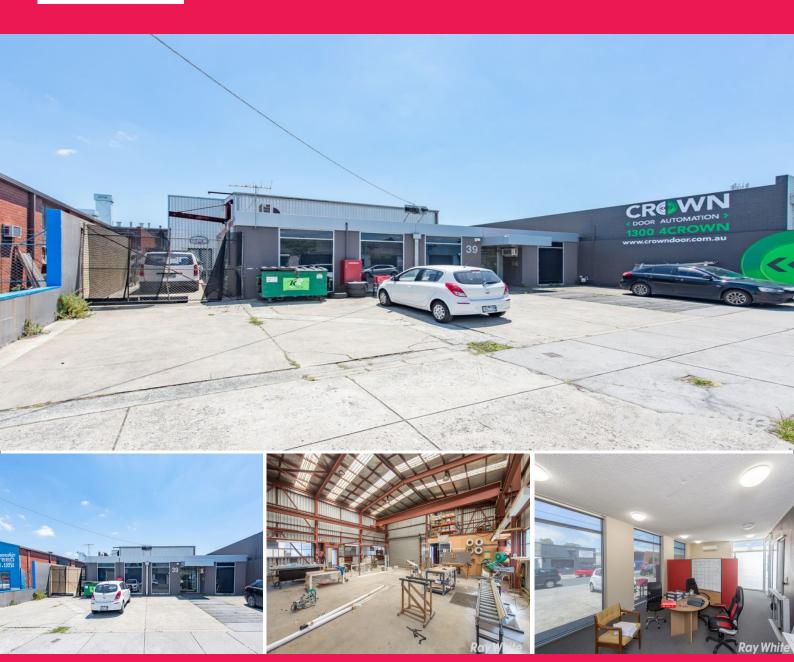

## FANTASTIC INDUSTRIAL BUILDING IN HIGHLY SOUGHT AFTER LOCATION

Don?t miss out on this fantastic opportunity to secure an industrial office/warehouse in one of Melbourne?s most highly sought after and tightly held South Eastern suburbs.

- Total building area 314m2 approx.
- Including 100m2 approx. of modern office space
- Central Huntingdale location with easy access
- 3 Phase Power
- Industrial 1 Zoning
- Ample on-site parking
- Gas available

Industrial FOR LEASE

314sqm