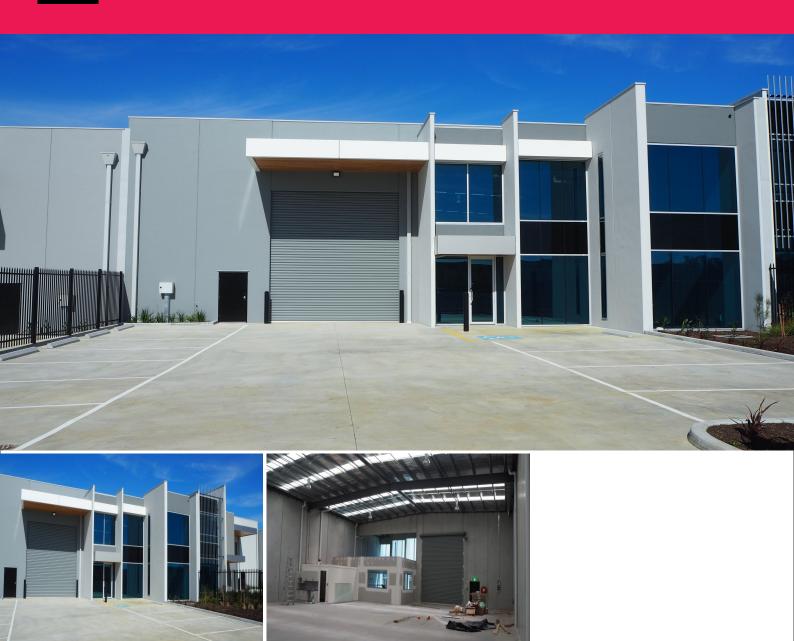

## **RELOCATE TO REMOUNT**

Relocate your business to this brand new premises in Cranbourne West's newest industrial business park.

Located off Thompsons Road and providing great access to Western Port Highway, Monash Highway, South Gippsland Highway and all major arterials.

Property Features:

- + Clearspan warehouse
- + Ground floor office
- + Security gated
- + Ample car parking

AN INSPECTION WILL IMPR

Industrial

FOR LEASE

\$ 54996

618sqm