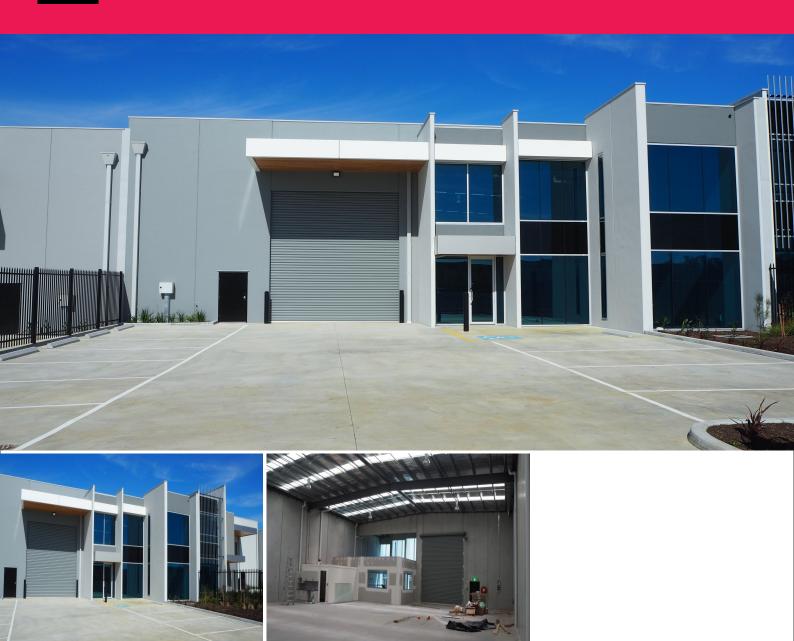

## 26 Remount Way, Cranbourne West VIC 3977

## **RELOCATE TO REMOUNT**

Relocate your business to this brand new premises in Cranbourne West's newest industrial business park.

Located off Thompsons Road and providing great access to Western Port Highway, Monash Highway, South Gippsland Highway and all major arterials.

Property Features:

- + Clearspan warehouse
- + Ground floor office
- + Security gated
- + Ample car parking

AN INSPECTION WILL IMPR

Industrial FOR SALE \$890,000 618sqm