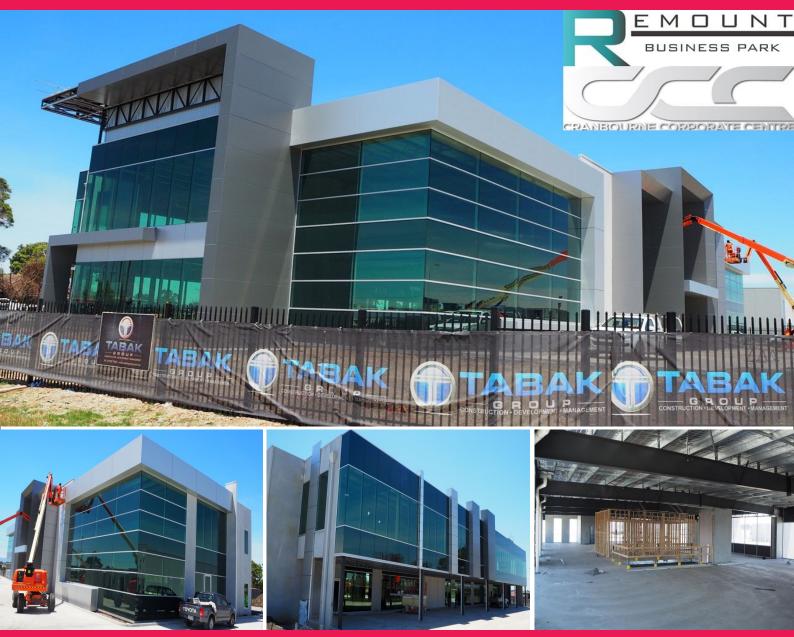

## **CRANBOURNE CORPORATE CENTRE - COMING SOON!**

This Corporate Centre will be a beacon for surrounding residential and commercial occupants. In a prominent location, standing tall on Thompsons Road, you won't be missed by the abundance of passing traffic.

Enquire now to design your specific requirements.

Property Features:

- + Ground floor 729m2
- + First floor 1,172m2
- + On site cafe
- + Ample on site parking

Retail FOR LEASE Contact agent for details 1901sqm