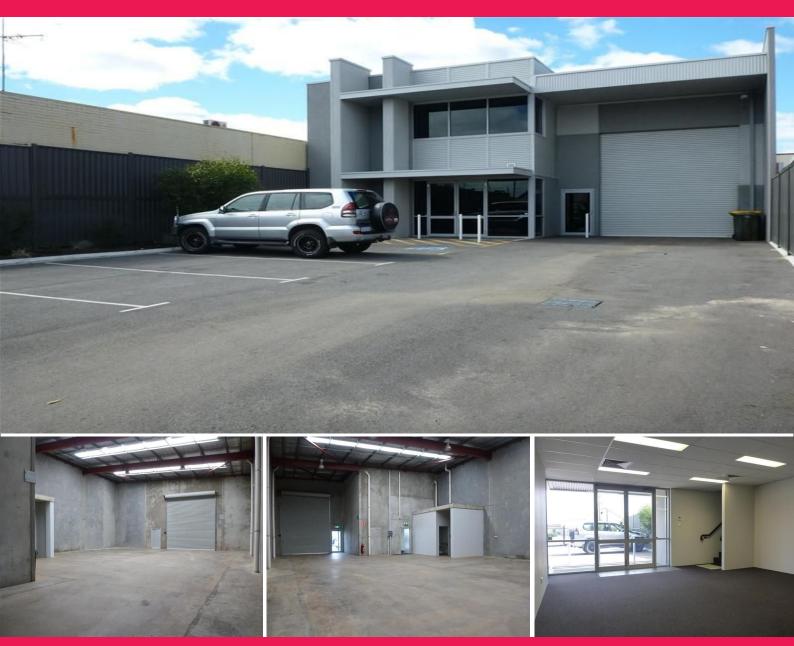

## SECURE WAREHOUSE + YARD WITH CAR BAYS

This near-new warehouse has a prime position just off Great Eastern Highway and is only a short distance from central Midland. Fitted with modern features and with the top-notch presentation, this is a great new location for your business.

353 square meter floor area 51 square meter secure rear yard Air conditioning Accessible toilet/shower facilities 6 car bays (Measurements approx)

If you're in the market for warehouse premises, Contact Giles Jones First National today to arrange your inspecti