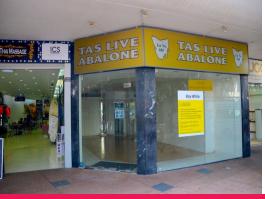

## Orchid Ave Prime Retail and Food Tenancies Available

- \* Last remaining tenancies in Monte Carlo Orchid Avenue
- \* Ground floor retail tenancies from 31m2\* 81m2\* ideal for any business
- \* 75m2\* of available Alfresco dining on external restaurant tenancy available
- \* Direct thoroughfare with Alfresco dining from Elkhorn Avenue and the busy Orchid Avenue precinct
- \* Motivated lessor seeks secure tenant to compliment existing mix