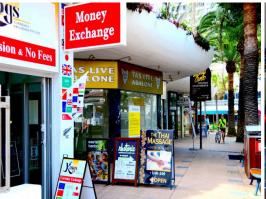

## Orchid Ave Prime Retail and Food Tenancies Available

- \* Last remaining tenancies in Monte Carlo Orchid Avenue
- \* Ground floor retail tenancies from 31m2\* 81m2\* ideal for any business
- \* 75m2\* of available Alfresco dining on external restaurant tenancy available
- \* Direct thoroughfare with Alfresco dining from Elkhorn Avenue and the busy Orchid Avenue precinct
- \* Motivated lessor seeks secure tenant to compliment existing mix