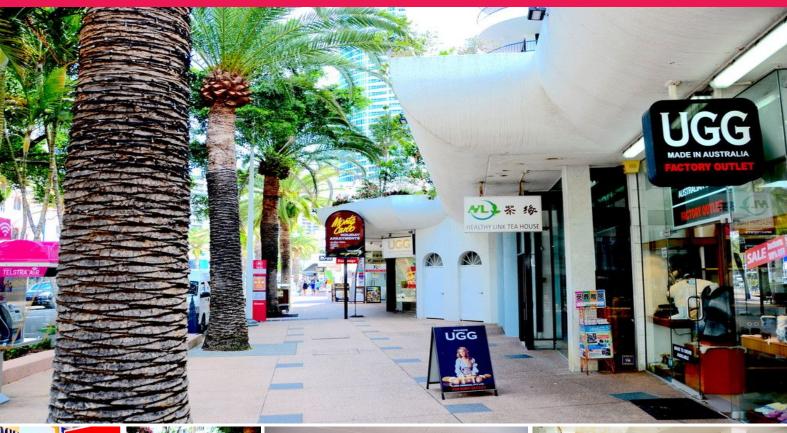

## Orchid Ave Prime Retail and Food Tenancies Available

- \* Last remaining tenancies in Monte Carlo Orchid Avenue
- \* Ground floor retail tenancies from 31m2\* 81m2\* ideal for any business
- \* 75m2\* of available Alfresco dining on external restaurant tenancy available
- \* Direct thoroughfare with Alfresco dining from Elkhorn Avenue and the busy Orchid Avenue precinct
- \* Motivated lessor seeks secure tenant to compliment existing mix