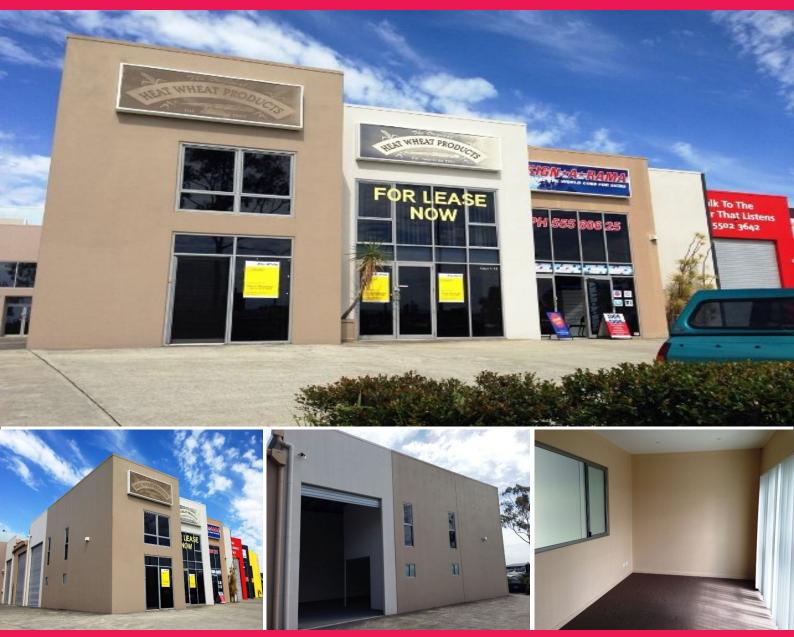

## Main Road Frontage - Opposite Westfield

- \* Front unit ? Main Road frontage
- \* Fantastic signage exposure
- \* Massive exposure to Westfield Helensvale
- \* 200m?\*
- \* Showroom, warehouse and office
- \* Easy access to the M1 Motorway and facilities including Helensvale
- Train Station & New Light Rail System
- \* Call today to arrange a time to inspect

Get The Ray White \_Know How by contacting Ryan Macgregor or Steve Macgregor for more details - click on the link above.

\* Approximately

Industrial FOR LEASE

200sqm

Steve Macgregor 0410 679 664 s.macgregor@rwsp.net Ryan Macgregor 0406 226 533 r.macgregor@rwsp.net