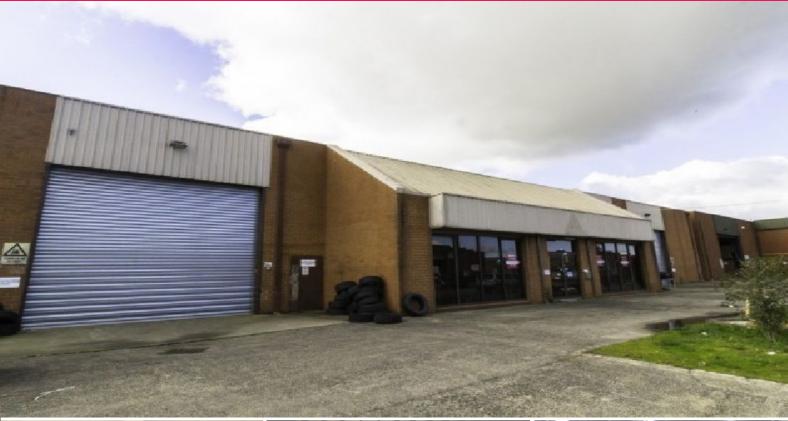

## **Dandenong's Cheapest Factory!**

Located only minutes from Eastlink, Princes Highway and South Gippsland Highway, this property couldn't have easier access off Dandenong Frankston Road in a well known street, properties like this don't last long.

Solid brick structure with offices and a clear span warehouse, your business can move in and operate right away.

Property Features:

- + Land area 2,369m2
- + 2 x R.S.D's
- + Compact Office
- + Clear span warehosue