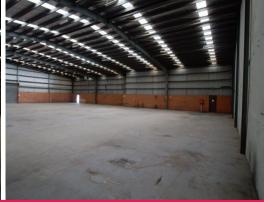

Solid brick structure with offices and a clear span warehouse, your business can move in and operate right away.

Property Features:

- + Land area 2,369m2
- + 2 x R.S.D's
- + Compact Office
- + Clear span warehosue