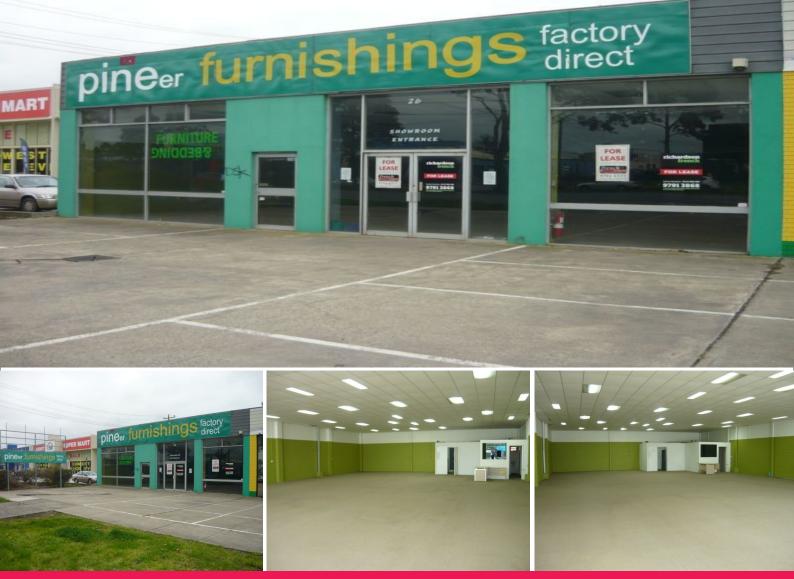

## 26 Frankston Dandenong Road, Dandenong VIC 3175

## **HIGH EXPOSURE SHOWROOM!**

An excellent location adjacent to Dandenong's railway overpass, with close proximity to South Gippsland Highway, Princes Highway, and the Monash Freeway, your trips to and from work have just become that much easier. Join other great businesses along busy Frankston Dandenong Road and the newest occupant, Robbo's Pet Barn right next door.

With traffic lights right outside this showroom, your business will be seen by everyone driving along this strip.

Please enquire now!

**Property Features:** 

- + Onsite parking
- + Plenty of natural lig

Retail FOR LEASE

400sqm

Matthew French 0432 582 669 matthew@richardsonfrench.com.au