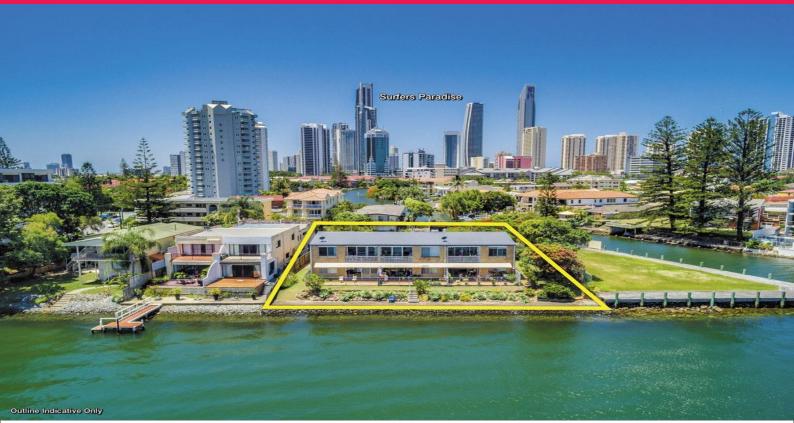

## Main River Fronting 1,009m2\* Development Site

\* 1,009m2\* land with 35 metres of direct river frontage

- \* Unlimited height precinct
- \* Holding income from fully leased complex
- \* Entire unit complex consisting 6 x 2 bedroom units
- \* Zoned RD7 (1 bedroom per 25 m2)

\* Well positioned within close walking distance of the Surfers Paradise CBD entertainment hub

Steven King 0417 789 599

Ray White has not independently checked any of the information we merely pass on. We make no comment on and give