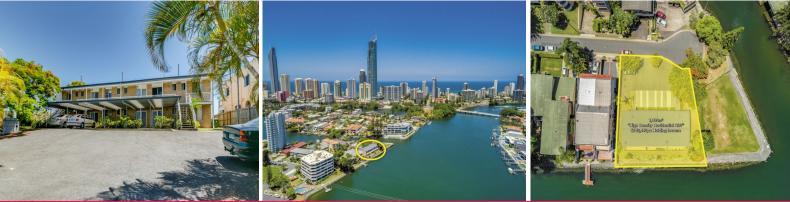

## Main River Fronting 1,009m2\* Development Site

\* 1,009m2\* land with 35 metres of direct river frontage

- \* Unlimited height precinct
- \* Holding income from fully leased complex
- \* Entire unit complex consisting 6 x 2 bedroom units
- \* Zoned RD7 (1 bedroom per 25 m2)

\* Well positioned within close walking distance of the Surfers Paradise CBD entertainment hub

Steven King 0417 789 599

Ray White has not independently checked any of the information we merely pass on. We make no comment on and give