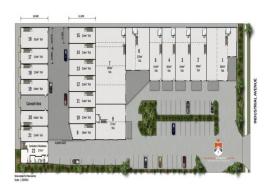

## Your Space, Your Way, Your Mancave

- \* Exceptional facilities including designated Car Wash
- \* Amenities onsite
- \* Low Body Corporate
- \* High internal clearance
- \* Onsite parking and street parking
- \* Modern concrete tilt warehouse constructions
- \* Easy vehicle access with high roller doors and wide driveways for trucks and trailers
- \* Central location in the heart of Molendinar/Ashmore
- \* Easy access to Smith Street and M1 Motorway
- \* Call today Won't last long!

Industrial

FOR SALE

169sqm