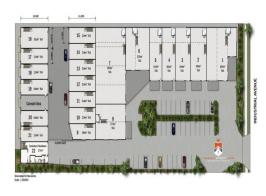

## Your Space, Your Way, Your Mancave

- \* Exceptional facilities including designated Car Wash
- \* Amenities onsite
- \* Low Body Corporate
- \* High internal clearance
- \* Onsite parking and street parking
- \* Modern concrete tilt warehouse constructions
- \* Easy vehicle access with high roller doors and wide driveways for trucks and trailers
- \* Central location in the heart of Molendinar/Ashmore
- \* Easy access to Smith Street and M1 Motorway
- \* Call today Won't last long!

Industrial

FOR SALE

288sqm