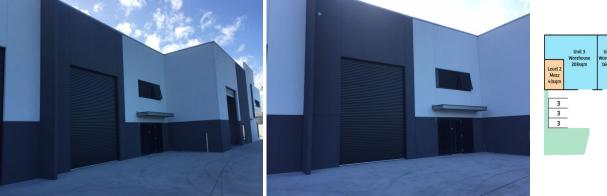

Unit 2 > Warehouse & Mezzanine ? 208sqm

- > High truss
- > 3 car bays

The Swan Brewery Industrial Estate is centrally located on Baile Road in the heart of one of Perth?s most conveniently located industrial precincts, approximately 13 kilometres south of the Perth CBD, 16 Industrial FOR SALE \$465,000 plus GST 208sqm