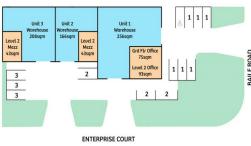

Unit 2 > Warehouse & Mezzanine ? 208sqm

- > High truss
- > 3 car bays

The Swan Brewery Industrial Estate is centrally located on Baile Road in the heart of one of Perth?s most conveniently located industrial precincts, approximately 13 kilometres south of the Perth CBD, 16 Industrial FOR SALE \$465,000 plus GST 208sqm