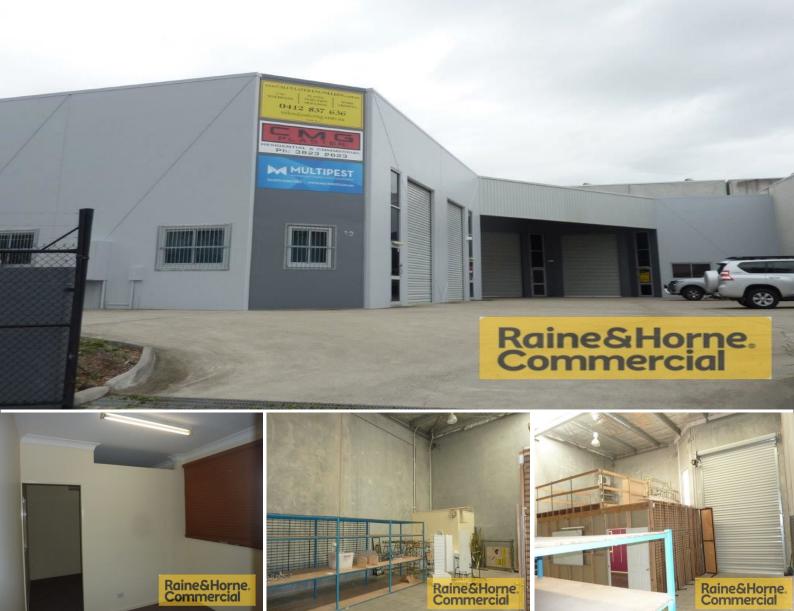

## 5/12 Natasha Street, Capalaba QLD 4157

## **PRICE REDUCTION - 119sqm Tilt Panel with Excellent Access**

This tilt panel industrial unit is located in a small complex of five units. The landlord is motivated to lease and has priced accordingly. This unit represents great value and inspection is a must!

- Features include:
- \* Large awning at the front of the unit
- \* 40sqm (approx) of air conditioned reception and two offices
- \* 79sqm (approx.) warehouse with insulation and skylight
- \* Bonus 40sqm (approx.) mezzanine storage
- \* Three phase power and own amenities
- \* Easy access to electric container height roller door
- \* Car parks directly in front of unit
- \* Secure lock up compound
- \* Outgoings included in rent
- For further information