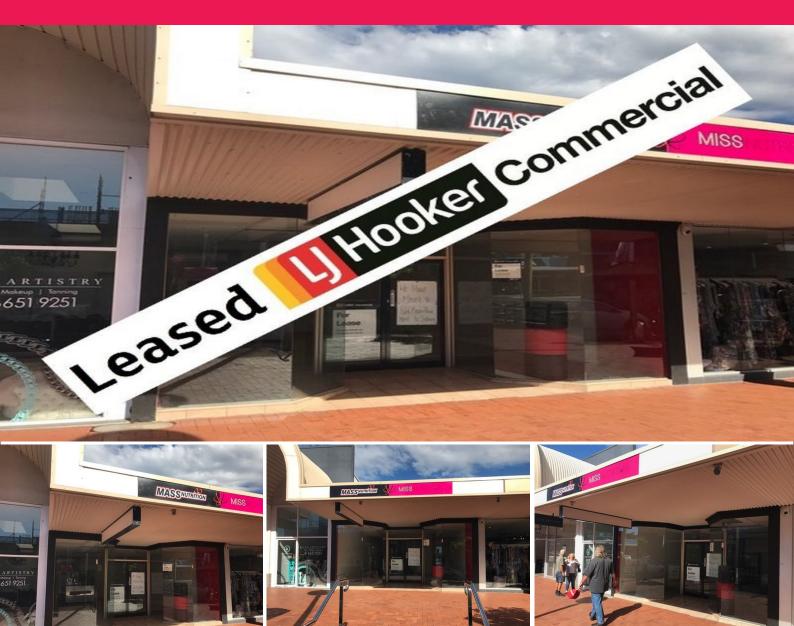

## LEASED BY LJ HOOKER COMMERCIAL

Shop 3 comprises prime retail premises of 71m2, being centrally located between City Square and Gordon Street, along Harbour Drive which is Coffs Harbour's prime retail trading strip.

The property is situated opposite the fully refurbished and modernised 'Coffs Central' retail centre, a landmark building within the burgeoning CBD.

The premises enjoys a relatively wide glazed shop front with a feature recessed entrance.

The shop is air conditioned and has a polished concrete floor.

Separate male and female toilets are provided at the rear of the centre. Two onsite car parking spaces are situated at the rear of the premises.

- Prime retail position

- Centrally located alo

Retail FOR LEASE

71sqm

**Deb Grimley** 0434 301 550 dgrimley@ljhcoffs.com