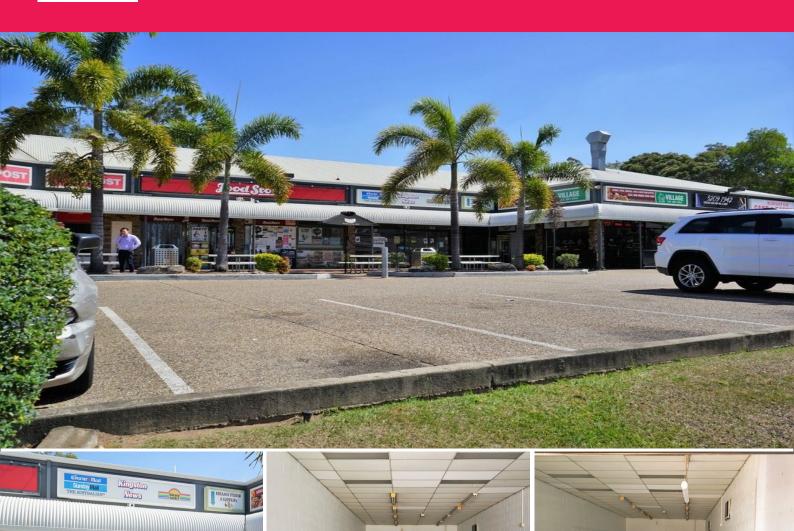

## 100m2 RETAIL/ OFFICE TENANCY WITH MAIN ROAD EXPOSURE

100sqm\* Retail/Office/Showroom on the corner of Kingston Road and Juers Street

Highly exposed centre

Ample onsite parking both in front and behind the centre

Pylon signage to busy Kingston Road

Fully fitted out and ready to occupy

Storage room at rear of tenancy with rear loading access

Close proximity to major arterials such as the Logan Motorway

and M1/ Gateway