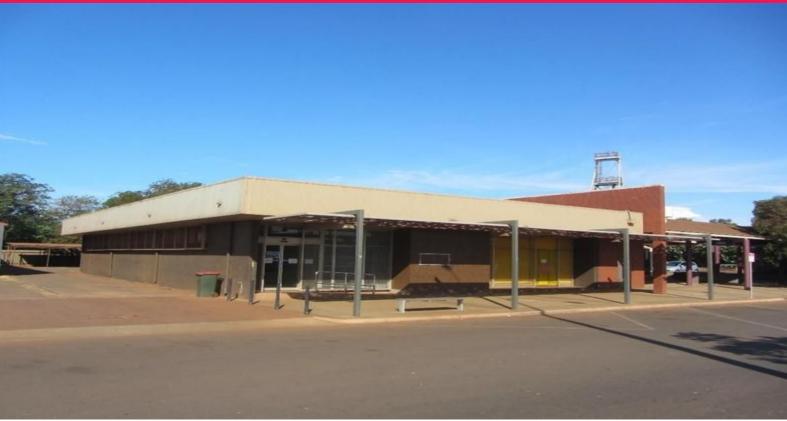

## Sale by Invitation to Offer: Strategic CBD building

This property is one of Port Hedlands most strategic and largest buildings available, located on the main street in the centre of Port Hedlands commercial precinct. .

Retail FOR SALE

Property features:

1012m2 CBD lot zoned Town Centre
Excellent site for redevelopment
488m2 approx. building, partitioned and with full glass street frontage
Concrete block construction
Bank Vault and Safe Room
Dual access from Wedge Street and rear lane
Approx. 70m2 of covered car parking
Approx. 300m2 off-stree