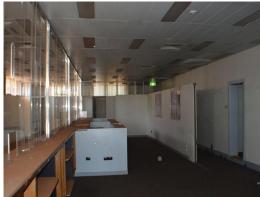

Retail FOR SALE

Property features:

1012m2 CBD lot zoned Town Centre
Excellent site for redevelopment
488m2 approx. building, partitioned and with full glass street frontage
Concrete block construction
Bank Vault and Safe Room
Dual access from Wedge Street and rear lane
Approx. 70m2 of covered car parking
Approx. 300m2 off-stree