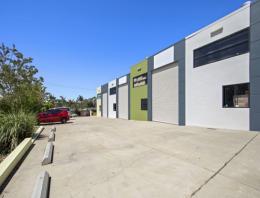

## **Entire Factory Block - Central Southport Location**

- This is the one you've been looking for!
- Annual nett income of \$99,593.27\*
- Freehold land parcel of 1,214m2\*
- Entire block of 7 factories with strong rental history
- Concrete tilt panel construction
- Each unit has a mezzanine floor, kitchen and toilet
- Security fence and automatic gate
- A1 location, metres to Southport-Nerang Road and Ferry Road
- Do not delay! This one ticks all the boxes! Make an offer today!