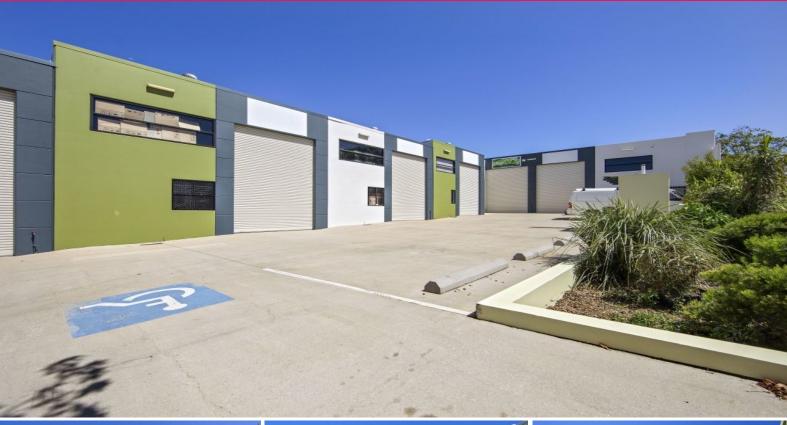

## **Entire Factory Block - Central Southport Location**

- This is the one you've been looking for!
- Annual nett income of \$99,593.27\*
- Freehold land parcel of 1,214m2\*
- Entire block of 7 factories with strong rental history
- Concrete tilt panel construction
- Each unit has a mezzanine floor, kitchen and toilet
- Security fence and automatic gate
- A1 location, metres to Southport-Nerang Road and Ferry Road
- Do not delay! This one ticks all the boxes! Make an offer today!