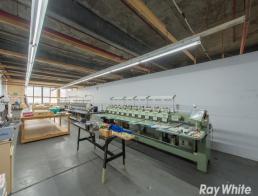

Property Features:

- Total land area 867m2 approx.
- Total building area 1670m2 approx. (over 2 levels)
- Good internal clearance
- High power facility (

Industrial FOR SALE

1670sqm

Ray White.

**George Kelepouris** 