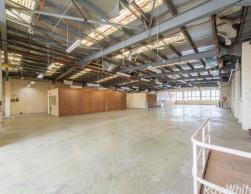

Property Features:

- Total land area 867m2 approx.
- Total building area 1670m2 approx. (over 2 levels)
- Good internal clearance
- High power facility (

Industrial FOR SALE

1670sqm

Ray White.

**George Kelepouris** 