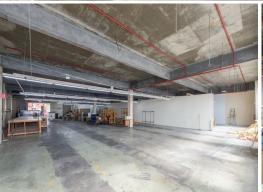

Property Features:

- Total land area 867m2 approx.
- Total building area 1670m2 approx. (over 2 levels)
- Good internal clearance
- High power facility (

Industrial FOR SALE

1670sqm

Ray White.

**George Kelepouris** 