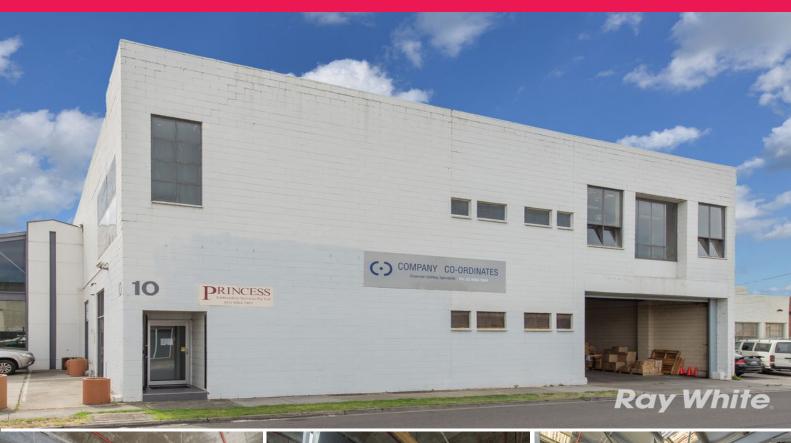

## Ray White.

10/2-16 Warner Street, Oakleigh VIC 3166

## WELL PRESENTED INDUSTRIAL FACILITY IN EVOLVING OAKLEIGH PRECINCT

Ray White Commercial Oakleigh is delighted to present an outstanding opportunity to occupy or invest in this quality industrial facility within an evolving precinct with good internal clearance, good access and prominent location.

Property Features:

- Total land area 867m2 approx.
- Total building area 1670m2 approx. (over 2 levels)
- Good internal clearance
- High power facility (

Industrial FOR SALE

1670sqm

Ray White.

**George Kelepouris** 