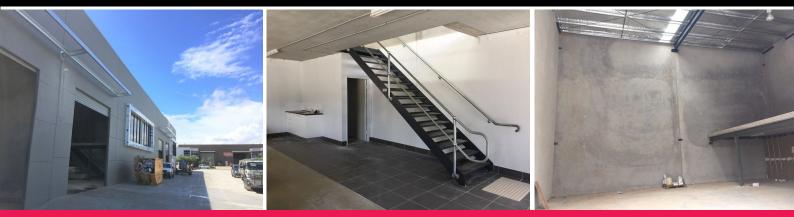

## **REALLY GOOD VALUE FOR MONEY**

Located within the Smeaton Grange industrial area & set among a brand new development on Bluett Drive, this professional warehouse is very modern, immaculate, light & bright. It really is a great value & offers a great opportunity to occupy a quality property.

Property features include:

- Mezzanine office 58.5 m2
- Warehouse 185.4 m2
- Total: 243.9 m2
- Container high roller shutter
- 3 Phase
- High clearance
- General Industrial zoning

To dis

219sqm

Aaron Brooker 0404 888 060 669@leaddrop.rexsoftware.com