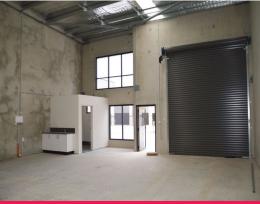

## INDUSTRIAL SHOWROOM UNIT AVAILABLE

- \* New showroom development on Old Bathurst Road, Emu Plains
- \* Outstanding exposure from both directions, with approximately 35000 cars passing daily
- \* Tilt up construction, glazed windows, roller door access (5 metre height)
- \* Disabled amenities and kitchenette
- \* Two designated parking spaces
- \* Wide truck access and ample overflow parking
- \* Zoned IN1 General Industrial. Perfect for any industrial application
- \* 5 Minutes to both Penrith CBD and M4 Motorway

Inspections are by appointment only All prices quoted exclude GST

Industrial

FOR LEASE

121sqm

Raine&Horne. Commercial

**Keiran McGarity** 

0417 228 504

keiran.mcgarity@rhc.com.au