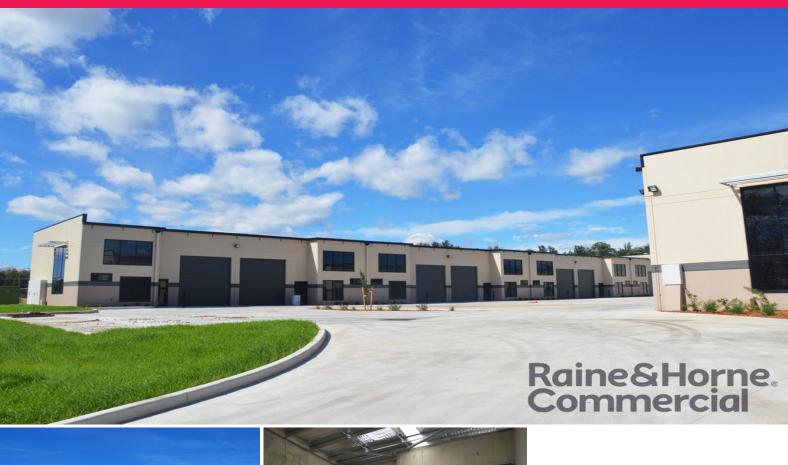

## Raine&Horne. Commercial

Unit 18, 152 Old Bathurst Road, Emu Plains NSW 2750

## INDUSTRIAL SHOWROOM UNIT AVAILABLE

- \* New showroom development on Old Bathurst Road, Emu Plains
- \* Outstanding exposure from both directions, with approximately 35000 cars passing daily
- \* Tilt up construction, glazed windows, roller door access (5 metre height)
- \* Disabled amenities and kitchenette
- \* Two designated parking spaces
- \* Wide truck access and ample overflow parking
- \* Zoned IN1 General Industrial. Perfect for any industrial application
- \* 5 Minutes to both Penrith CBD and M4 Motorway

Inspections are by appointment only All prices quoted exclude GST

Industrial

FOR LEASE

121sqm

Raine&Horne. Commercial

**Keiran McGarity** 

0417 228 504

keiran.mcgarity@rhc.com.au