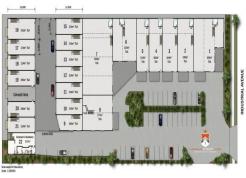

### **Brand New Industrial Warehouse In Key Position**

- \* 163m2\*
- \* Including 35m2\* first floor & additional 15m2\* canopy
- \* Low Body Corporate
- \* High internal clearance
- \* Onsite parking and street parking
- \* Modern concrete tilt warehouse constructions
- \* Easy vehicle access with high roller doors and wide driveways for trucks and trailers
- \* Central location in the heart of Molendinar/Ashmore
- \* Easy access to Smith Street and M1 Motorway
- \* Call today Won't last long!