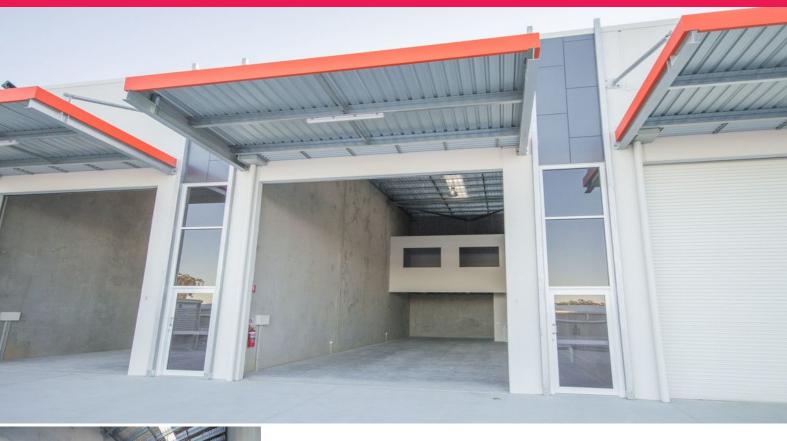

### **Brand New Industrial Warehouse In Key Position**

- \* 163m2\*
- \* Including 35m2\* first floor & additional 15m2\* canopy
- \* Low Body Corporate
- \* High internal clearance
- \* Onsite parking and street parking
- \* Modern concrete tilt warehouse constructions
- \* Easy vehicle access with high roller doors and wide driveways for trucks and trailers
- \* Central location in the heart of Molendinar/Ashmore
- \* Easy access to Smith Street and M1 Motorway
- \* Call today Won't last long!

Industrial

FOR SALE

177sqm