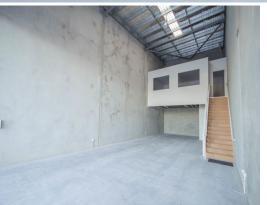

### **Brand New Industrial Warehouse In Key Position**

- \* 163m2\*
- \* Including 35m2\* first floor & additional 15m2\* canopy
- \* Low Body Corporate
- \* High internal clearance
- \* Onsite parking and street parking
- \* Modern concrete tilt warehouse constructions
- \* Easy vehicle access with high roller doors and wide driveways for trucks and trailers
- \* Central location in the heart of Molendinar/Ashmore
- \* Easy access to Smith Street and M1 Motorway
- \* Call today Won't last long!

Industrial

FOR SALE

177sqm