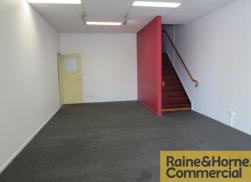

## **524sqm Duplex Unit With Excellent Access**

This modern tilt panel duplex unit is ideally suited for warehousing. It has great street appeal and excellent access. Features include:

- \* 30sqm (approx.) ground floor air conditioned office/showroom
- \* 75sqm (approx.) air conditioned mezzanine office
- \* Fully networked and data cabled throughout
- \* 419sqm (approx.) clear span warehouse with over 7m internal height
- \* Direct access to extra wide (4.8m) electric container height roller door
- \* Plenty of three phase power
- \* Two undercover car parks and three open car parks
- \* Own amenities kitchenette and toilet
- \* Container friendly and secure lockup compound
- \* Pricing excludes Outgoings and GST