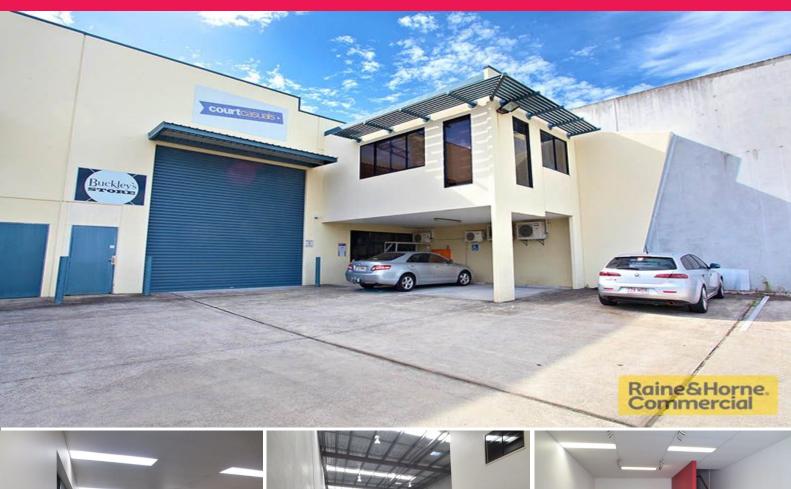

## **524sqm Duplex Unit With Excellent Access**

This modern tilt panel duplex unit is ideally suited for warehousing. It has great street appeal and excellent access. Features include:

- \* 30sqm (approx.) ground floor air conditioned office/showroom
- \* 75sqm (approx.) air conditioned mezzanine office
- \* Fully networked and data cabled throughout
- \* 419sqm (approx.) clear span warehouse with over 7m internal height
- \* Direct access to extra wide (4.8m) electric container height roller door
- \* Plenty of three phase power
- \* Two undercover car parks and three open car parks
- \* Own amenities kitchenette and toilet
- \* Container friendly and secure lockup compound
- \* Pricing excludes Outgoings and GST

For further information or to arrange an inspection (by appointment only) please contact Exclusive Agent, Colin T

Industrial FOR LEASE

524sqm

Raine&Horne. Commercial