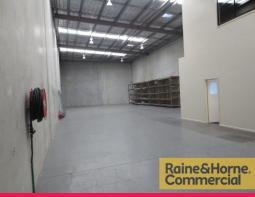

## **524sqm Duplex Unit With Excellent Access**

This modern tilt panel duplex unit is ideally suited for warehousing. It has great street appeal and excellent access. Features include:

- \* 30sqm (approx.) ground floor air conditioned office/showroom
- \* 75sqm (approx.) air conditioned mezzanine office
- \* Fully networked and data cabled throughout
- \* 419sqm (approx.) clear span warehouse with over 7m internal height
- \* Direct access to extra wide (4.8m) electric container height roller door
- \* Plenty of three phase power
- \* Two undercover car parks and three open car parks
- \* Own amenities kitchenette and toilet
- \* Container friendly and secure lockup compound
- \* Pricing excludes Outgoings and GST