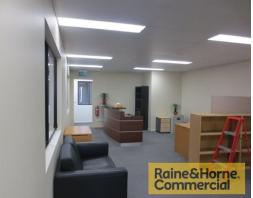

## **524sqm Duplex Unit With Excellent Access**

This modern tilt panel duplex unit is ideally suited for warehousing. It has great street appeal and excellent access. Features include:

- \* 30sqm (approx.) ground floor air conditioned office/showroom
- \* 75sqm (approx.) air conditioned mezzanine office
- \* Fully networked and data cabled throughout
- \* 419sqm (approx.) clear span warehouse with over 7m internal height
- \* Direct access to extra wide (4.8m) electric container height roller door
- \* Plenty of three phase power
- \* Two undercover car parks and three open car parks
- \* Own amenities kitchenette and toilet
- \* Container friendly and secure lockup compound
- \* Pricing excludes Outgoings and GST