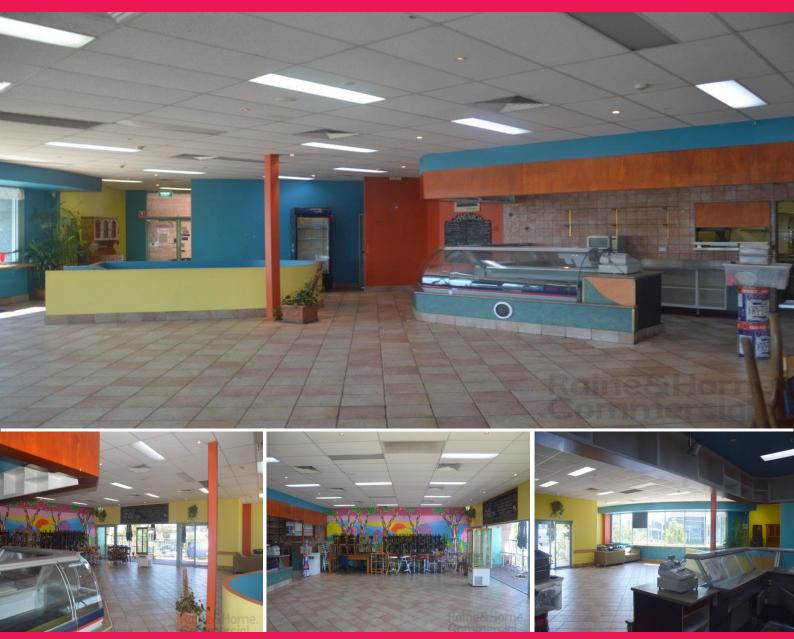

## FANTASTIC OPPORTUNITY FOR EXPERIENCED CAFE OPERATOR

 $^{\ast}$  202 square metre cafe strategically located, directly opposite main entrance to Nepean Hospital

- \* Additional storage available approximately 13 square metres
- \* Unique position, virtually no competition, servicing hospital, medical
- centre, specialist clinic and surrounding medical establishments \* Catering opportunities servicing the hospital
- \* Excellent exposure plus added benefit of alfresco dining
- \* Direct access from Derby Street Family Medical Centre
- \* On site parking and disabled access

All prices quoted exclude GST Inspections by appointment only

Retail FOR LEASE

202sqm

Keiran McGarity 0417 228 504 keiran.mcgarity@rhc.com.au