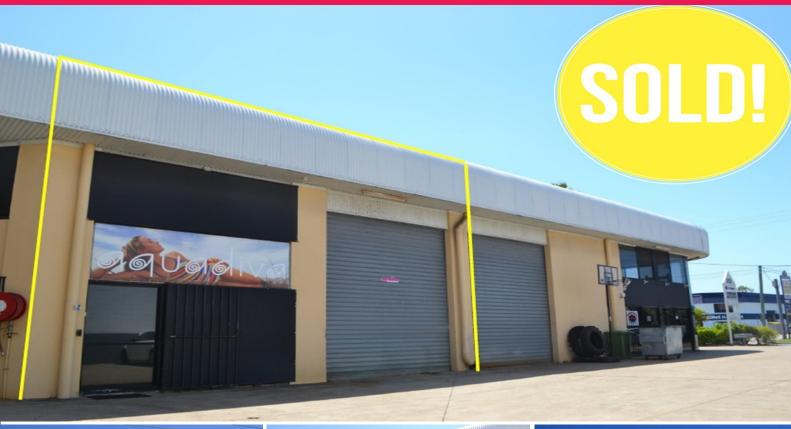

## **Motivated Seller - Act Now!**

- \* 168m?\* ground floor warehouse
- \* 28m?\* contemporary office
- \* Quality constructed fit-out
- \* Suspended ceiling ? Full ducted air-conditioning
- \* High clearance roller door
- \* 3 phase + solar power
- \* Exclusive amenities
- \* Affordable warehouse in boutique complex
- \* High profile Lawrence Drive position
- \* Minutes\* from M1 Pacific Motorway
- \* Motivated vendor with clear instructions to sell
- \* Don't miss this opportunity!

The property will be Op

Industrial

FOR SALE

168sqm