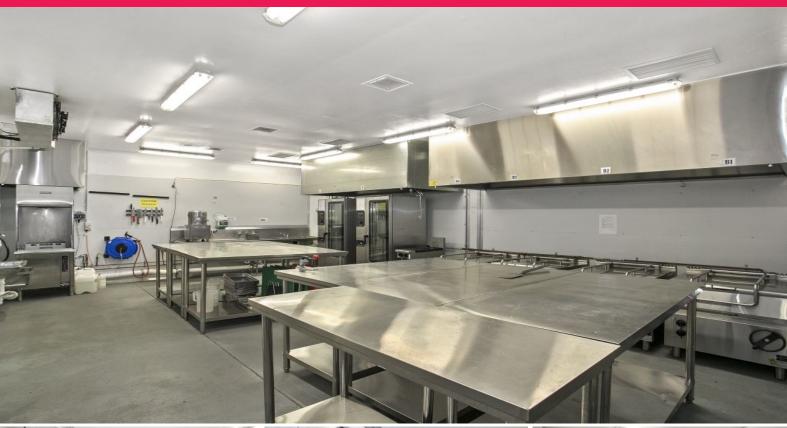

## 3 Food Factories ? Immediate Liquidation

- \* HACCP food approval
- \* Food factory units for sale
- \* Unit sizes: Lot 2 173m2; Lot 3 149m2\*; Lot 4 148m2\*
- \* Recently repainted mezzanine office
- \* Equipment includes a new meat rail, significant wall and roof partitioning
- \* Air-conditioning
- \* Also comprises office area in good condition
- \* Immediate sale is required
- \* Purchase below replacement cost exciting buying opportunity!