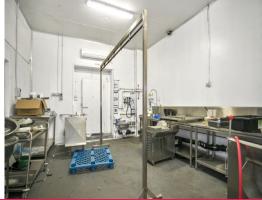

## 3 Food Factories ? Immediate Liquidation

- \* HACCP food approval
- \* Food factory units for sale
- \* Unit sizes: Lot 2 173m2; Lot 3 149m2\*; Lot 4 148m2\*
- \* Recently repainted mezzanine office
- \* Equipment includes a new meat rail, significant wall and roof partitioning
- \* Air-conditioning
- \* Also comprises office area in good condition
- \* Immediate sale is required
- \* Purchase below replacement cost exciting buying opportunity!