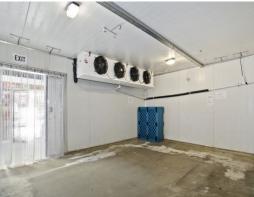

## 3 Food Factories ? Immediate Liquidation

- \* HACCP food approval
- \* Food factory units for sale
- \* Unit sizes: Lot 2 173m2; Lot 3 149m2\*; Lot 4 148m2\*
- \* Recently repainted mezzanine office
- \* Equipment includes a new meat rail, significant wall and roof partitioning
- \* Air-conditioning
- \* Also comprises office area in good condition
- \* Immediate sale is required
- \* Purchase below replacement cost exciting buying opportunity!