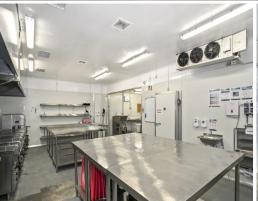

## 3 Food Factories ? Immediate Liquidation

- \* HACCP food approval
- \* Food factory units for sale
- \* Unit sizes: Lot 2 173m2; Lot 3 149m2\*; Lot 4 148m2\*
- \* Recently repainted mezzanine office
- \* Equipment includes a new meat rail, significant wall and roof partitioning
- \* Air-conditioning
- \* Also comprises office area in good condition
- \* Immediate sale is required
- \* Purchase below replacement cost exciting buying opportunity!