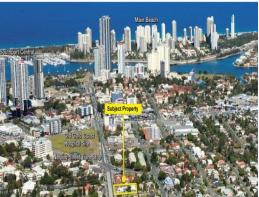

### Deceased Estate-Potential Redevelopment Site 964m2\*

Could this be your next development site opportunity?

Great location on Queen street close to schools, local transport and Southport Central with no DA in place your options are endless. Use the existing house as a holding income while to plan your next development of townhouses or apartments.

- \* 964m2\* prime redevelopment site
- \* Potential for up to 10\* X 2 bed apartments (STCA)
- \* Building height up to 23m and Zoning R5 (1bed/50m2)
- \* On light rail tracks with short walk of 6min\* to Nerang Station (400m\*)
- \* Potential for modern development of residential apartments
- $^{\star}$  Holding income from existing 3 bedroom property with potential of \$450-\$500  $^{\star}\text{pw}$
- \* This prime redevelopm