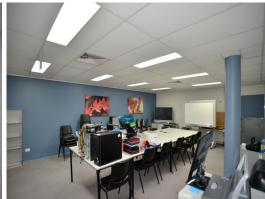

## Corporate Office Building In Great Location - 700sqm

Well suited for corporate headquarters being Less than 250m from local train station

Owner willing to refurbish in corporate colours before taking occupancy Functional fit-out in place, incorporating multiple offices, boardrooms and open plan areas.

Just minutes from local cafes, shopping centers and public transport nodes

300m2\* Office area on the ground floor 400m2\* First floor corporate office area Ability to lease each floor individually Disabled access to both floors Amenities and kitchenettes on each level