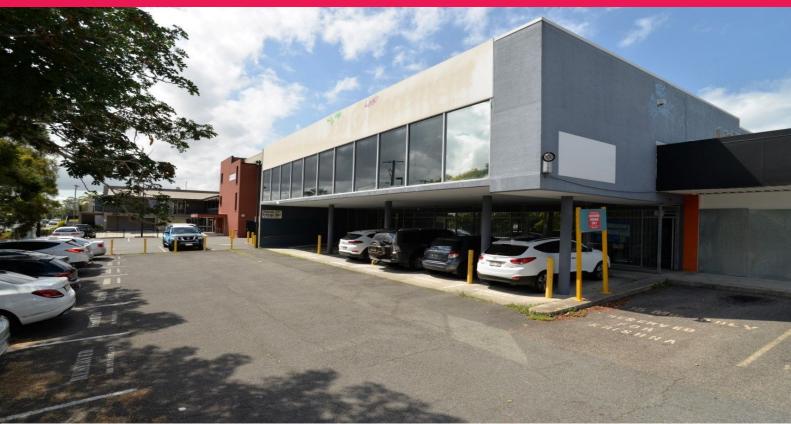

## Corporate Office Building In Great Location - 700sqm

Well suited for corporate headquarters being Less than 250m from local train station

Owner willing to refurbish in corporate colours before taking occupancy Functional fit-out in place, incorporating multiple offices, boardrooms and open plan areas.

Just minutes from local cafes, shopping centers and public transport nodes

300m2\* Office area on the ground floor 400m2\* First floor corporate office area Ability to lease each floor individually Disabled access to both floors Amenities and kitchenettes on each level

Dedicated onsite parking for 13 vehicles Just minutes from major

Offices

FOR LEASE

\$224,000 Gross PA + GST

700sqm