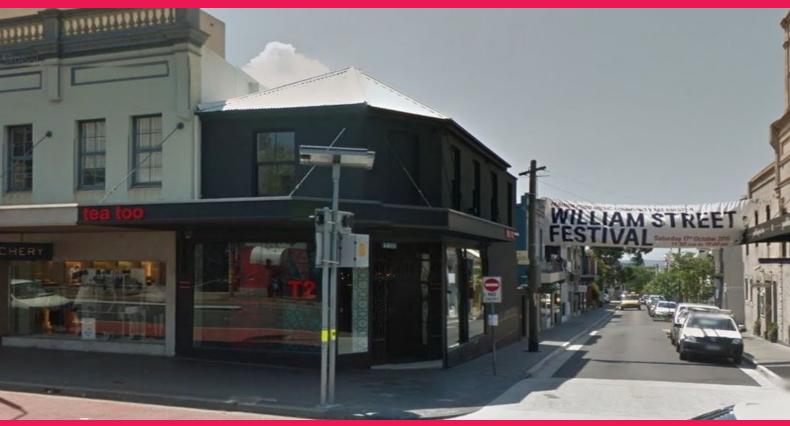

## PREMIER CORNER RETAIL - PADDINGTON

- 61sqm of Retail area
- corner of Oxofrd St and William St
- double frontage
- 10m of street exposure
- 54sqm of Commercial/Residential on Level 1
- extreme foot traffic from
- suits various Retail uses, Fashion and Cafe' STCA (CdC)

This is the best corner Retail in Paddington. It benefits of the constant flow of foot traffic from and to William and Oxford St. Close proximity to Paddington Inn, The Paddington, Fred's restaurant and new developments.