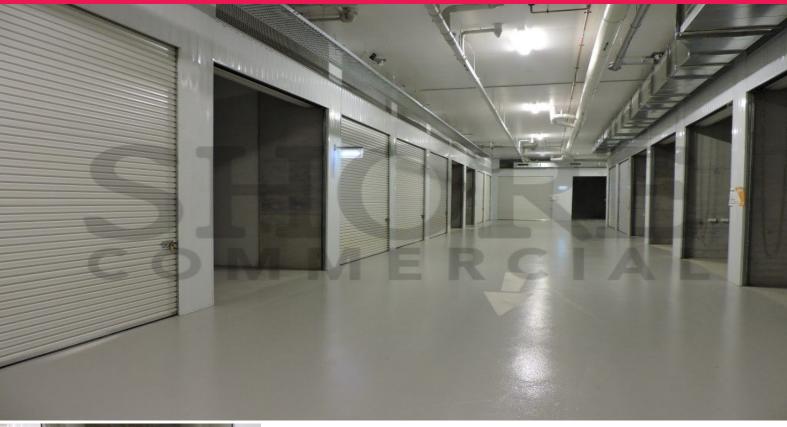

## MODERN HIGH CLEARANCE STORAGE UNIT

Centrally located on Old Pittwater Road near Westfield Warringah Mall Shopping Centre. Easy access to all local amenities.

Modern, secure & convenient storage unit with easy vehicle access. Ideal for all types of storage - shopkeepers, tradesman, household items, archiving, handyman, cars etc. Additional features include;

- Easy truck access
- Wide driveways
- 5m clearance (approx.)
- Electricity individually metered
- 24/7 security access
- Phone connection
- Building camera surve

Industrial FOR SALE Contact Agent 26sqm