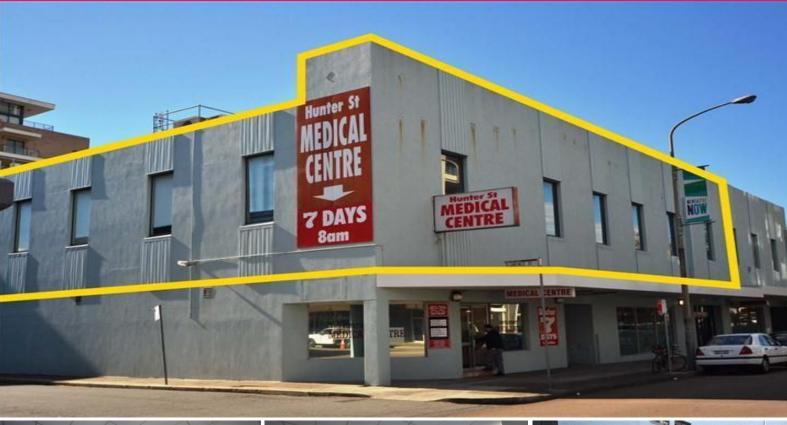

## Raine&Horne. Commercial

以说3,1st Floor/796 Hunter Street, Newcastle West NSW

## LARGE OFFICE WITH 7 CAR PARKS

Building Area: 512 m2(Approx)

This well appointed office is just 500 metres from the new transport interchange & forms part of a building that includes medical, engineering & legal services.