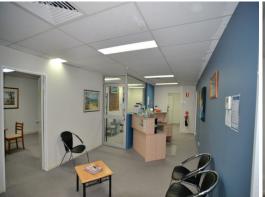

## 400sqm First Floor Office Suite In Logan Central

Professionally presented office space with functional fit-out Secure entry reception area

8 Partitioned offices, 2 large boardrooms and open plan space

2 Kitchenette facilities and M/F amenities

Ducted air-conditioning throughout

Fully security alarm in place

Ample onsite parking for staff and visitors

Rear yard area for staff

Easy access to public transport and train station