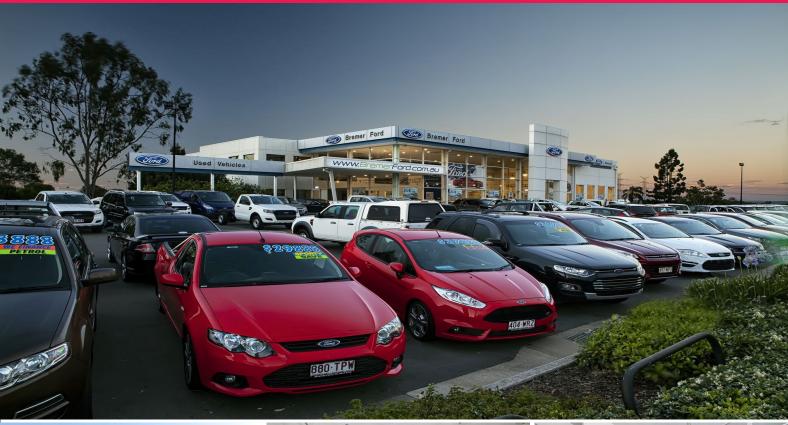

## 10 Year Triple Net Lease to Major Tenant

- \* Net income \$672,000 p.a. + GST + all outgoings + increases
- \* New 10 year lease with 5+5 year option (until 2036)
- \* High Exposure and high traffic road with easy access
- \* NLA 2,710m2, Land area 6,616m2 with good depreciation
- \* Motivated seller with very clear instructions
- \* Don't miss this outstanding opportunity