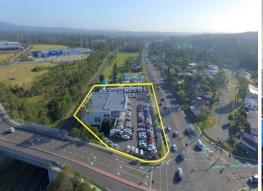

## 10 Year Triple Net Lease to Major Tenant

- \* Net income \$672,000 p.a. + GST + all outgoings + increases
- \* New 10 year lease with 5+5 year option (until 2036)
- \* High Exposure and high traffic road with easy access
- \* NLA 2,710m2, Land area 6,616m2 with good depreciation
- \* Motivated seller with very clear instructions
- \* Don't miss this outstanding opportunity