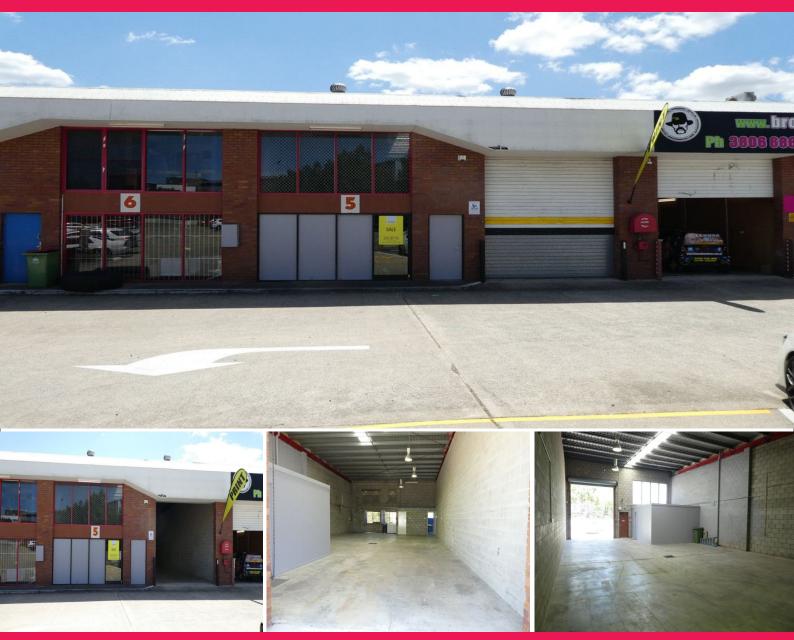

## 202m2\* Warehouse And Office Unit In Neat & Tidy Complex

- \* 202m2\* high bay clear span warehouse (no mezzanine)
- \* Includes a 22m2\* carpeted office at the front of the unit
- \* Huge car park at this complex for staff and customers
- \* Council zoning allows for a wide range of uses
- \* Sliding door and high bay roller door access to the building
- \* Multiple 3 phase power outlets on walls in warehouse
- \* Alarm system, high bay lighting and whirly birds in roof
- \* Male and female toilet amenities and a kitchenette
- \* Easy access to and from Mt Lindesay Hwy north or south bound
- \* Vacant now and ready for you to buy and then move in
- \* Call exclusive agent for more details or to arrange an inspection
- \* Must be sold asap. All offers will be presented

Please contact the list

Industrial

FOR SALE

202sqm