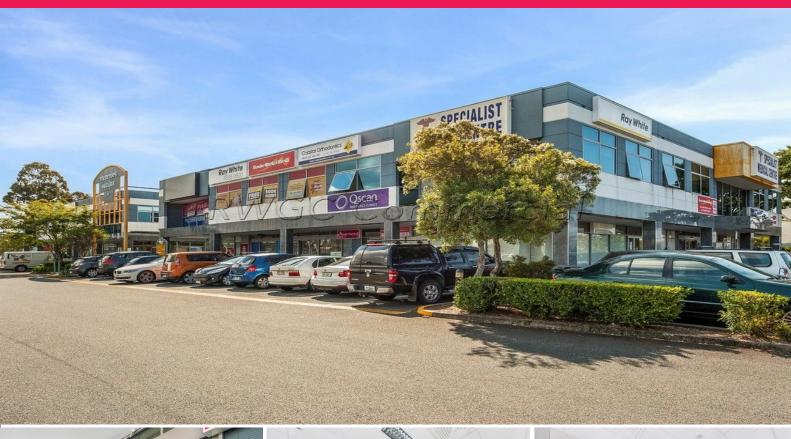

## **Treetops Square Opportunity - Office / Medical / Retail**

- 114m2 ground floor commercial space
- Fully fitted out with excellent shopfront
- Includes kitchenette and own amenities
- Available to Lease immediately
- Previously tenanted by Bank of Queensland however also has full medical approval

## The building offers:

- Security access with lift
- Toilet facilities
- Convenient location with exposure to Reedy Creek Road
- Excellent signage provisions
- Plenty of on-site parking

This office is situated directly opposite the Treetops Shopping Centre, on the corner of two major arterial roads (Bermuda Street and Reedy Creek Road). Treetops Square in Classic Way is tenanted with a mix of professional suites, banks and medical tenancies. The location offers various tenants a huge opportunity to take advantage of both heavy

customer foot traffic and exposure to passing traffic. Don't miss out on this fantastic opportunity to secure the

Offices

FOR LEASE

114sqm

Ray White. Commercial

**Brad Duncalfe** 

0419 641 058 brad.duncalfe@raywhite.com