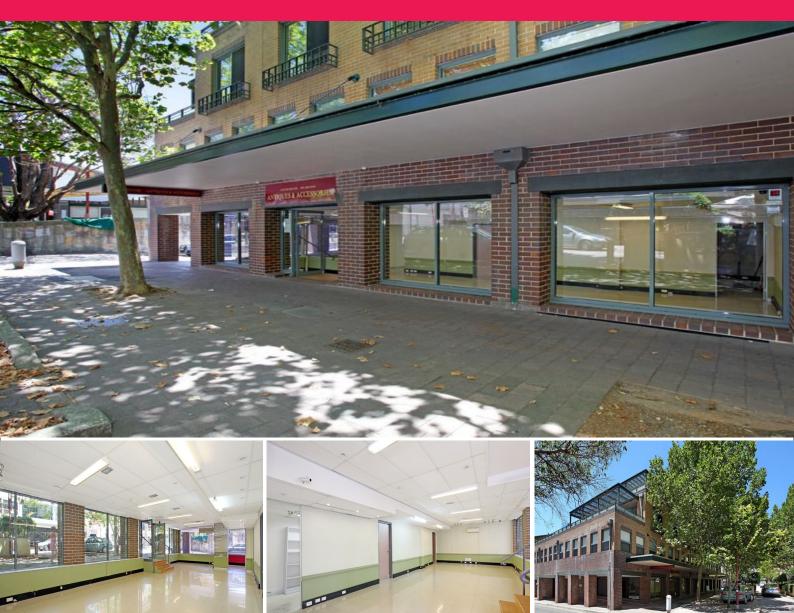

## 78-80 Alexander Street, Crows Nest NSW 2065

## Retail / Office - 15 meters of exposure

The shop on offer is situated on the ground floor of a very well presented residential building, and benefits greatly from the vast amount of exposure to the leafy Ernest Place in Crows Nest.

Ernest Place is a charming lane way that runs adjacent to Alexander Street and Willoughby Road. Crows Nest is currently experiencing a very positive urban change, with a lot of commercial and residential development taking place.

Features include:

- 84sqm
- 1 car space + storage
- Internal bathroom and

Retail FOR LEASE

84sqm

**Gunning Real Estate** 

info@gunningre.com.au