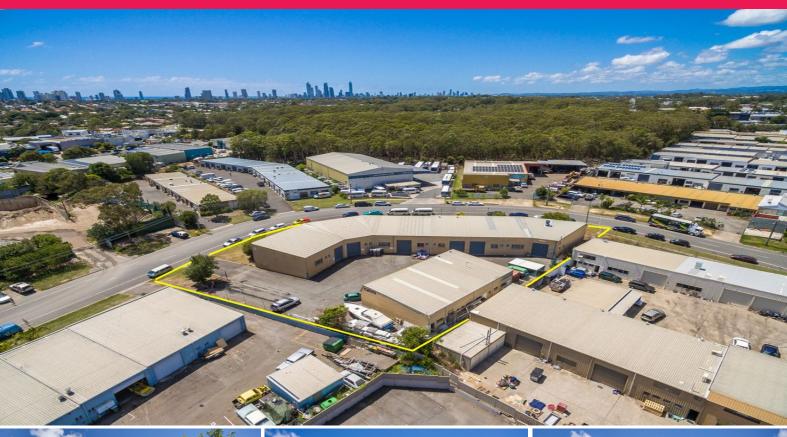

## **Entire Freehold Industrial Complex - 7 Tenancies**

- $^{\star}$  Complex configuration consists of 7 tenancies over 12 "units", currently part leased, part vacant
- \* Current holding income with major upside potential on income
- \* Total lettable area 1,583m?\*; land area 2,668m?\*
- \* Current unit configuration sizes from 86m?\* ? 348m?\*
- \* Units 4 12 offer Bailey Crescent shop frontage
- \* All tenancies have high clearance roller shutter door access
- \* Located within a very tightly held industrial precinct in the heart of the Southport Industrial zone
- \* Close to the Southport CBD and light rail, easily accessible to the M1 highway
- \* Suit an investor or owner occupy part with additional income stream

Thursday 16th February

Industrial FOR SALE

1583sqm