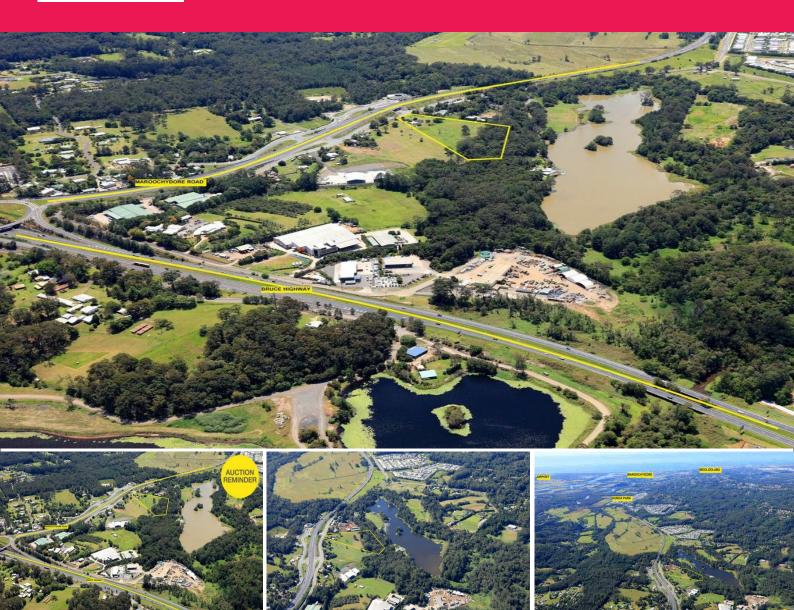

## Ray White.

905 Old Maroochydore Road, Forest Glen QLD 4556

## 3.64 Hectares Zoned Low Impact Industrial

Now seriously for sale by Auction which will be held onsite 02/03/2017 at 11.00 am unless sold prior.

905 Old Maroochydore Road is located only 2 minutes drive to the Bruce Highway with exposure to 21,900 cars per day and is only 90 minutes from Port of Brisbane and International Airport.

The site offers significant development potential and has a modest holding income from two residential dwellings.

Recognised as the next growth corridor the time is now ripe the to landbank before prices increase.