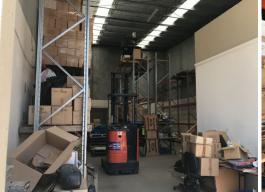

- Total building area: 200m2 approx.
- Including front office/reception area of 25m2 approx.
- Mezzanine floor of 25m2 approx.
- Boasting exceptional height of 7.8m approx.
- Motorised container height roller door at front, with a further high roller door at the rear
- Pallet racking for 100 pallets to remain as part of fixtures
- 2 on-site car spaces
- Ample visitor car spa