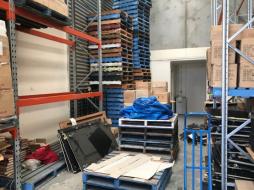

- Total building area: 200m2 approx.
- Including front office/reception area of 25m2 approx.
- Mezzanine floor of 25m2 approx.
- Boasting exceptional height of 7.8m approx.
- Motorised container height roller door at front, with a further high roller door at the rear
- Pallet racking for 100 pallets to remain as part of fixtures
- 2 on-site car spaces
- Ample visitor car spa