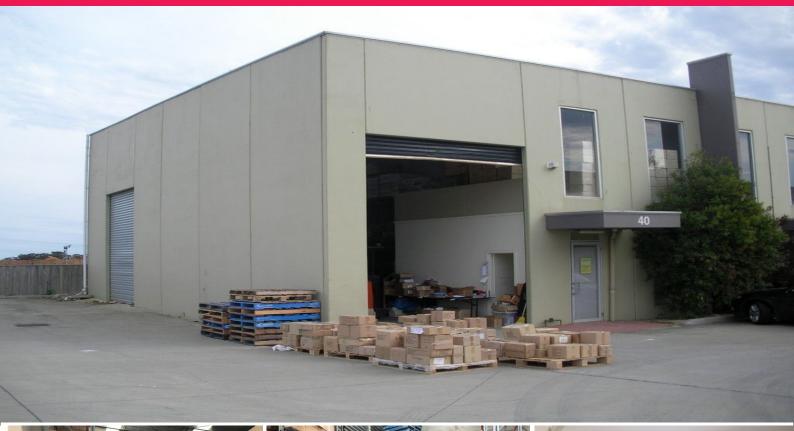

## Modern Office/Warehouse with Excellent Access!

Don?t miss out on this opportunity to secure a modern office/warehouse in the heart of Clayton South?s industrial precinct. This corner building provides ample parking and fantastic access for containers. Inspection a must.

- Total building area: 200m2 approx.
- Including front office/reception area of 25m2 approx.
- Mezzanine floor of 25m2 approx.
- Boasting exceptional height of 7.8m approx.
- Motorised container height roller door at front, with a further high roller door at the rear
- Pallet racking for 100 pallets to remain as part of fixtures
- 2 on-site car spaces
- Ample visitor car spa