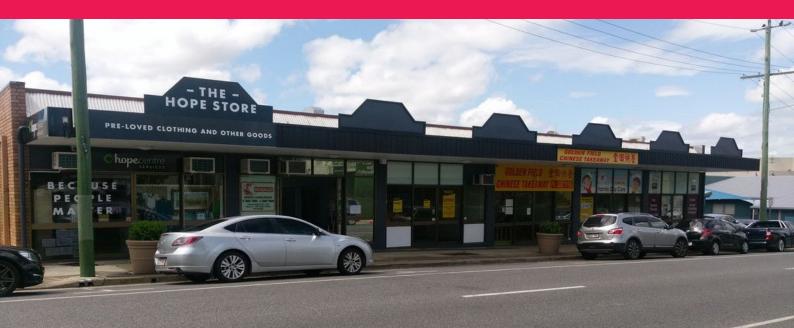

## Shop 5/102 York Street, Beenleigh QLD 4207

## GREAT LOCATION Suit Retail or Office rear Car Parking - 89.78 sqm2\*

LISTED FOR LEASE -Air conditioned & Rear personnel access Rear Staff Parking X 2 Open area Tenancy ready for you to fit out to suit your business needs. Shared Serviced Amenities Annual Lease: \$16,500.00 + GST (Nett Rental) + Outgoings Outgoings: \$5,046.17 Tenancy Size: 89.78\*sqm Approximated Available NOW, central to Beenleigh's CBD. Directly opposite a busy Dan Murphy's, All incentives will be considered. Exclusive Agent \* Subject to Survey For more information on

Offices FOR LEASE

89sqm

John Tamblyn 0411 248 306 john.tamblyn@beenleigh.rh.com.au