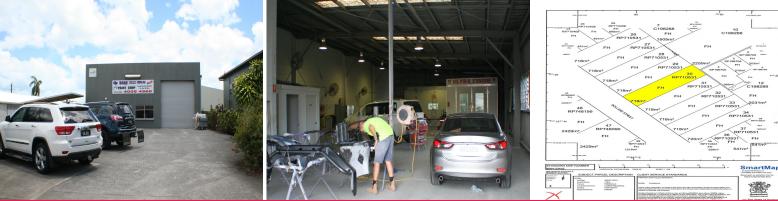

## 14 Bollard Street, Portsmith QLD 4870

## **GREAT LOCATION**

- ? Stand-alone site of 718 sqm
- ? Workshop approx. 400 sqm
- ? Office and amenities
- ? 300 sqm concrete hard stand
- ? First time offered to the market. Real value at \$50,000 p.a gross
- ? Available from 1 February 2017

Industrial FOR LEASE

718sqm

John Lynch +61 418 771 340 john.lynch@au.knightfrank.com