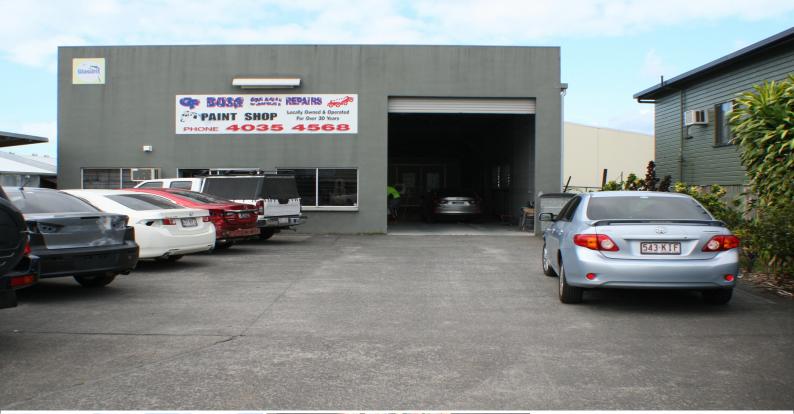

## 14 Bollard Street, Portsmith QLD 4870

## **GREAT LOCATION**

- ? Stand-alone site of 718 sqm
- ? Workshop approx. 400 sqm
- ? Office and amenities
- ? 300 sqm concrete hard stand
- ? First time offered to the market. Real value at \$50,000 p.a gross
- ? Available from 1 February 2017

Industrial FOR LEASE

718sqm

John Lynch +61 418 771 340 john.lynch@au.knightfrank.com