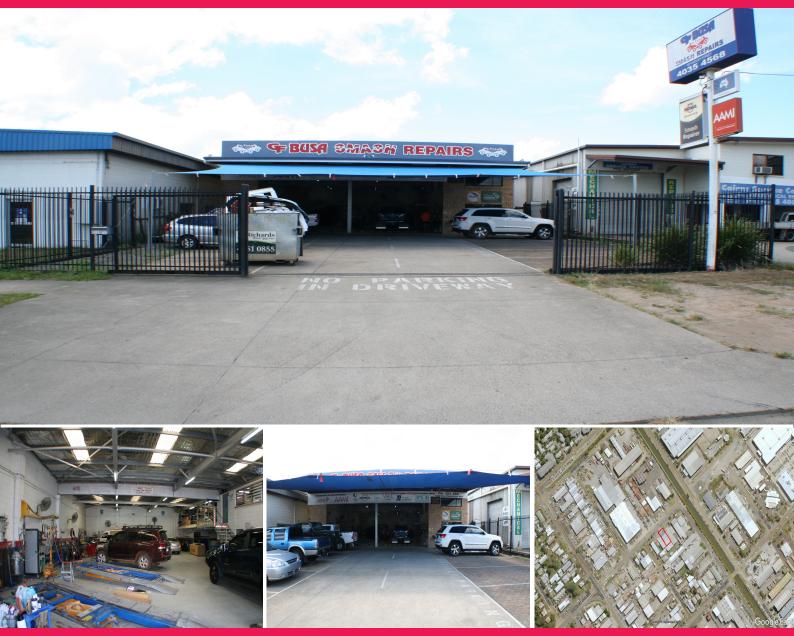

## 109 Hartley Street, Portsmith QLD 4870

## **GREAT LOCATION**

- ? Stand-alone site of 685 sqm
- ? Secure fencing
- ? High clearance workshop 341 sqm and front hand-stand area 294 sqm partially covered by shade sail
- ? Ground floor office 21 sqm, mezzanine storage 32 sqm and mezzanine office and lunch room 34 sqm
- ? Roller door clearance 3.5 metres
- ? Available from 1 February 2017