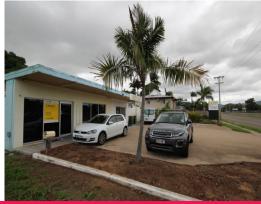

## 1/49 Railway Avenue, Railway Estate QLD 4810

## Railway Estate retail or office tenancy with great exposure

This well positioned retail or office space is located on one of the main arterial roads leading into the Townsville City & Port. The tenancy is currently vacant and ready for immediate occupancy.

- Great exposure to passing traffic
- Fully air conditioned
- Access to a Grease Trap
- Large open plan retail/office area
- Ample on site parking
- Dedicated ablutions
- Kitchenette
- 24m2 rear awning and generous storage area