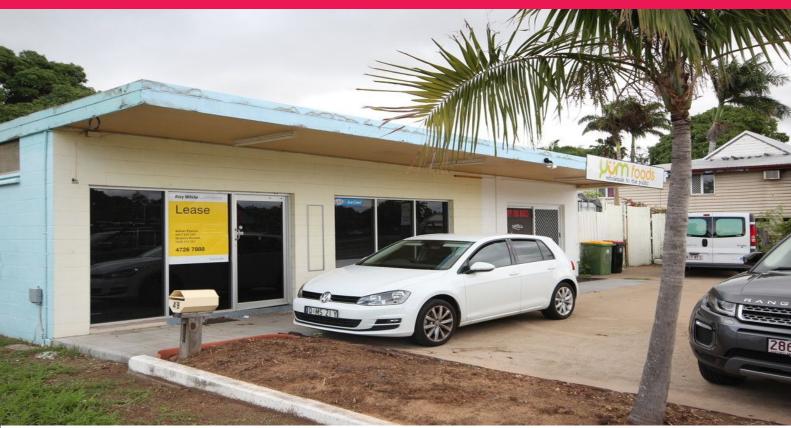

## 1/49 Railway Avenue, Railway Estate QLD 4810

## Railway Estate retail or office tenancy with great exposure

This well positioned retail or office space is located on one of the main arterial roads leading into the Townsville City & Port. The tenancy is currently vacant and ready for immediate occupancy.

- Great exposure to passing traffic
- Fully air conditioned
- Access to a Grease Trap
- Large open plan retail/office area
- Ample on site parking
- Dedicated ablutions
- Kitchenette
- 24m2 rear awning and generous storage area