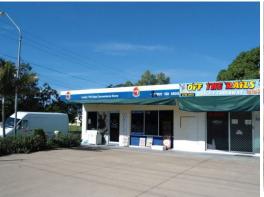

## 1/49 Railway Avenue, Railway Estate QLD 4810

## Railway Estate retail or office tenancy with great exposure

This well positioned retail or office space is located on one of the main arterial roads leading into the Townsville City & Port. The tenancy is currently vacant and ready for immediate occupancy.

- Great exposure to passing traffic
- Fully air conditioned
- Access to a Grease Trap
- Large open plan retail/office area
- Ample on site parking
- Dedicated ablutions
- Kitchenette
- 24m2 rear awning and generous storage area