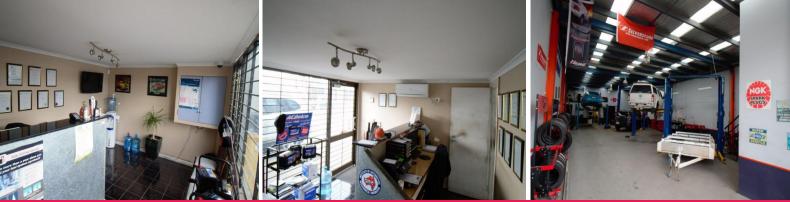

## **PRICED TO MOVE!**

This 261m2 factory is located minutes from Eastlink, the Mornington Peninsula Freeway and Dandenong Frankston Road. Ideally located, with great office space and a 5.5metre roof height, you will not be dissapointed.

Property Features:

- + No GST on rental
- + Three (3) phase power
- + Four (4) on-site car parks
- + Motorised container height RSD
- + Double storey office
- + Storage rooms and mezzanine at rear
- + Male and female amenities