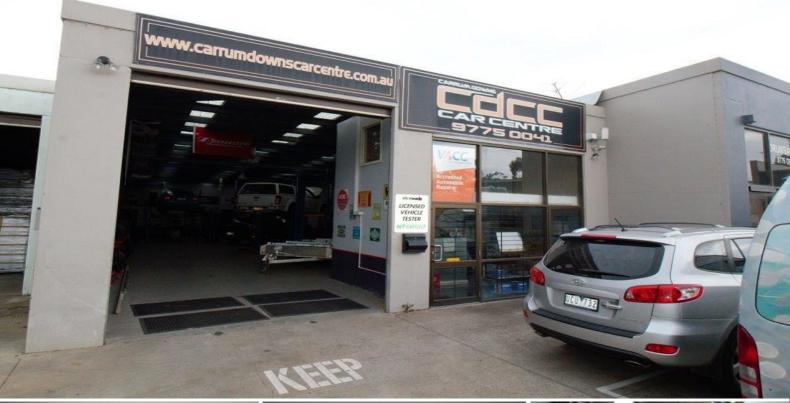

## 3/28 Concord Crescent, Carrum Downs VIC 3201

## **PRICED TO MOVE!**

This 261m2 factory is located minutes from Eastlink, the Mornington Peninsula Freeway and Dandenong Frankston Road. Ideally located, with great office space and a 5.5metre roof height, you will not be dissapointed.

Property Features:

- + No GST on rental
- + Three (3) phase power
- + Four (4) on-site car parks
- + Motorised container height RSD
- + Double storey office
- + Storage rooms and mezzanine at rear
- + Male and female amenities