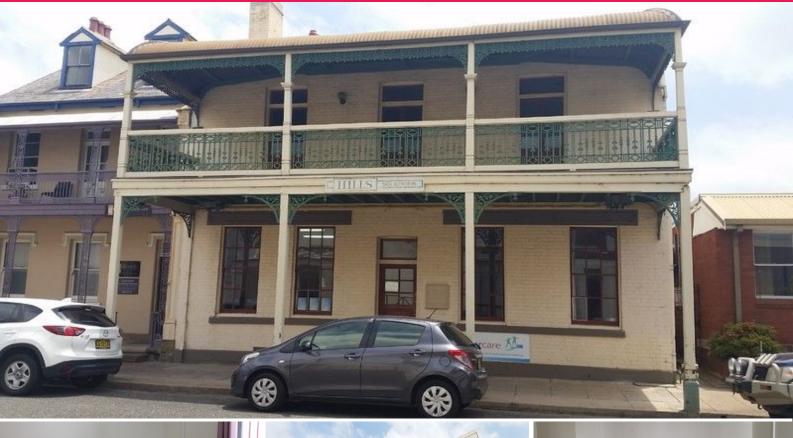

## 16 Elgin Street, Maitland NSW 2320

## LANDMARK LOCATION IN MAITLAND

This would suit any professional practice

- 2 levels of office space
- Air conditioned throughout (recently upgraded)
- Reception area / waiting room
- Ground floor 2 offices / boardroom / open plan office & secure room
- Amenities & staff facilities
- First Floor 5 offices off landing area at top of stairs
- Balcony over Elgin Street
- Carparking on site for 5 vehicles
- Affordable rent

RENT: \$Negotiable + GST + Outgoings

Offices FOR LEASE

250sqm