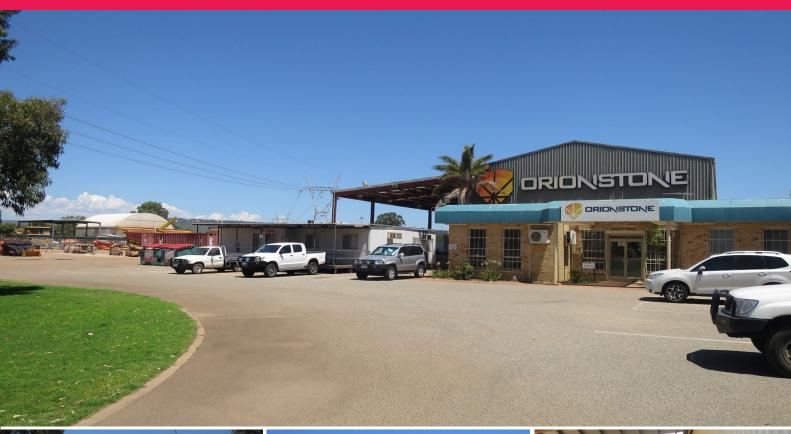

## Raine&Horne. Commercial

460 Bushmead Road, Hazelmere WA 6055

## NO FRILLS INDUSTRIAL WORKSHOP & YARD

460 Bushmead Road is located within the Industrial precinct of Hazelmere, one of Perth?s most well connected and highly sought after, large scale industrial precincts and only 16 kilometres from the Perth Central Business District.

Its proximity to the airport, Kewdale Freight Terminal and a number of major arterial highways, including Roe Highway, Great Eastern Highway Bypass and Great Northern Highway make this location one of Perth?s most desirable industrial hubs for both transport and large format industrial users.