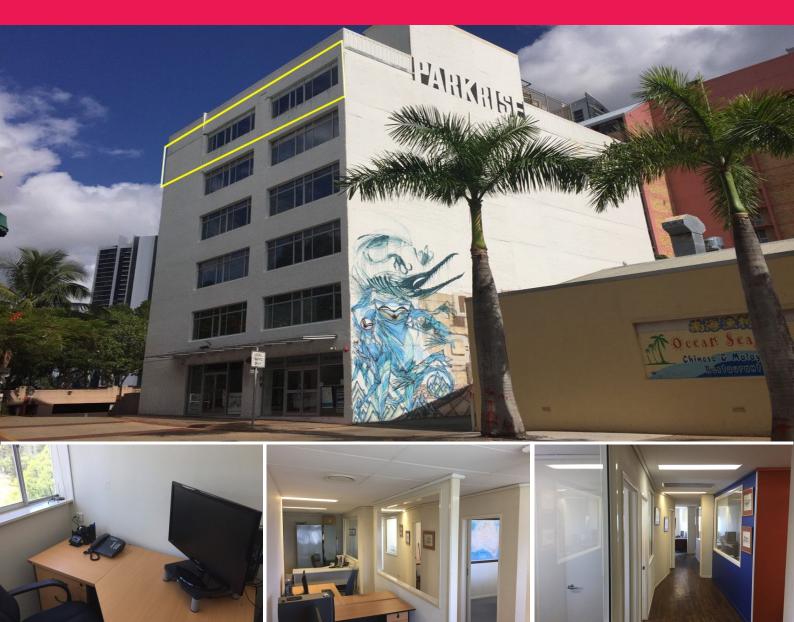

## **Reduced to Below Cost Top Floor Office With Views**

Spacious partitioned offices in central Surfers Paradise. Bruce Bishop Car Park next door, soon to be redeveloped into modern multi-storey development.

\* Spacious fitted offices with views to the South

 $^{\ast}$  Plenty of scope to improve the net return here with a bit of TLC or occupy and refurb as desired

\* Heaps of natural light with views of Main River

 $^*$  Dual access with options to split as separate tenancies from 25m2\* - 151m2\* - rent out as co-working space with many young tourists and startup businesses right down stairs

\* Kitchenette with storage

NOTE: Pictures are from

Offices FOR SALE

151sqm

Ryan Langham 0420 581 164 r.langham@rwsp.net Steve Maher 0404 934 707 s.maher@rwsp.net