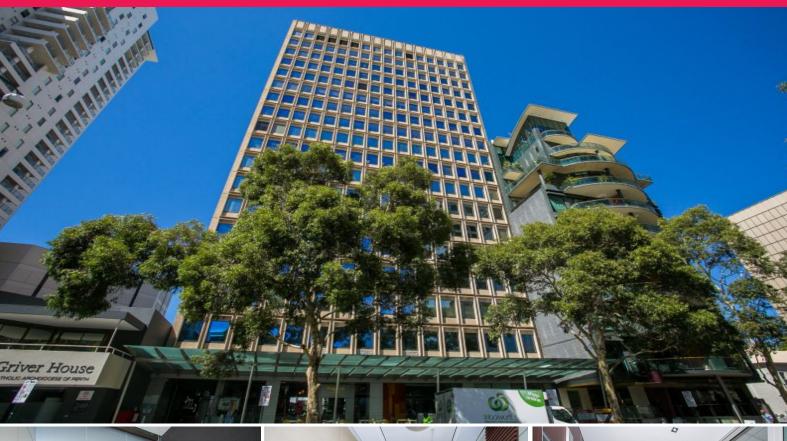

## Raine&Horne. Commercial

94 / 251 Adelaide Terrace, Perth WA 6000

## **UNDER OFFER**

Property Features:

- > 61 sqm Office
- > 1 car bay
- > Great northerly outlook (views over CBD, WACA & new Perth Stadium)
- > Caf? & ATM in lobby
- > Full building refurbishment completed in 2010
- > Close to all amenities: cafes, CAT bus etc
- > Ample natural light
- > Open plan presentation
- > Common area M / F Ablutions
- > Common area kitchen on each floor
- > 4 lifts service the building